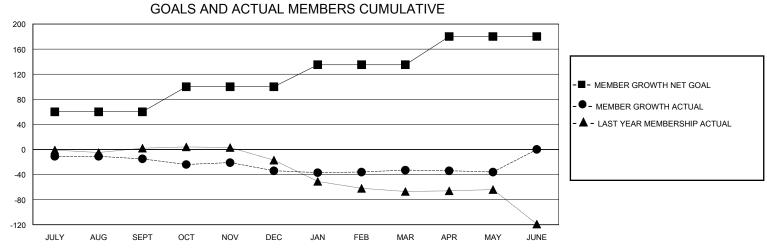

## District 18 I

Results as of: 5/31/2024

| GMT:                  |               |           | GMT CA        |                       |                          |                         |                                                    |  |  |
|-----------------------|---------------|-----------|---------------|-----------------------|--------------------------|-------------------------|----------------------------------------------------|--|--|
|                       | Club          | s         |               | Members               |                          |                         |                                                    |  |  |
| RESULTS FOR 2023-2024 |               |           |               | RESULTS FOR 2023-2024 |                          |                         |                                                    |  |  |
| QUARTER               | NEW CLUB GOAL | NEW CLUBS | DROPPED CLUBS | QUARTER MEN           | /IBER GROWTH NET<br>GOAL | MEMBER GROWTH<br>ACTUAL | DROPPED<br>MEMBERS ACTUAL<br>(including transfers) |  |  |
| JULY/AUG/SEPT         | 0             | 0         | 1             | JULY/AUG/SEPT         | 60                       | 48                      | 53                                                 |  |  |
| OCT/NOV/DEC           | 0             | 0         | 0             | OCT/NOV/DEC           | 40                       | 22                      | 39                                                 |  |  |
| JAN/FEB/MAR           | 1             | 0         | 0             | JAN/FEB/MAR           | 35                       | 33                      | 31                                                 |  |  |
| APR/MAY/JUNE          | 1             | 0         | 0             | APR/MAY/JUNE          | 45                       | 25                      | 24                                                 |  |  |